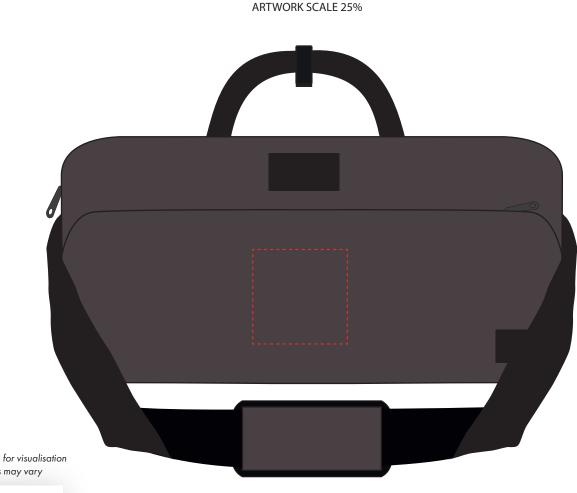

## Product Image for visualisation - colours may vary

The dashed line is to demonstrate print area and will not appear on your printed item

To proceed, please approve visual via the online system.

ARTWORK SCALE 100% Max print area: 100mm x 100mm

-----